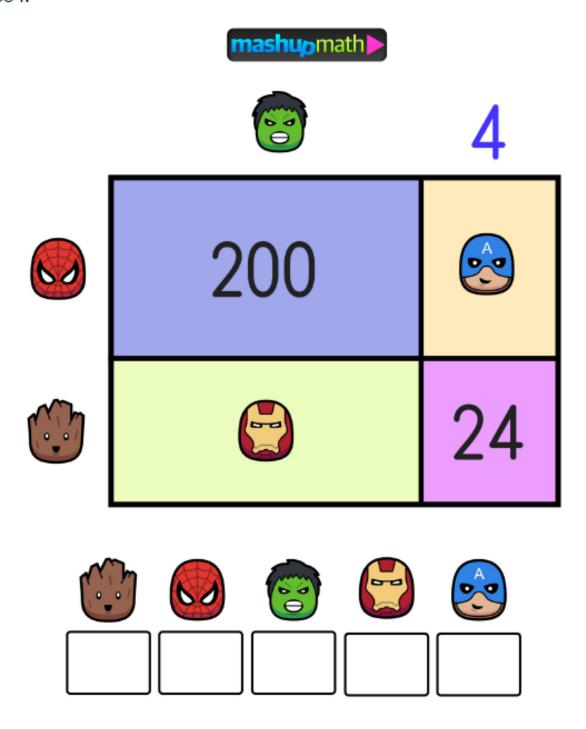

## FRIDAY PUZZLE SOLUTION:

Hulk = 20 Spider-Man = 10 Capt. America = 40 Groot = 6 Iron Man = 120

<u>Emailing work</u> – Email your work to me by either taking a picture of it or scan it in using your printer. You can attach more than one picture per email. Use the paperclip icon to add additional pictures to your email. If you are having with this let me know and I can help. If you finish your weeks' worth of work early feel free to send it to me when you finish, this makes it easier for me to give you feed back quickly.

### Friday, 5/8/20-

Puzzle

Have fun solving the puzzle attached - I will post the solution on Monday.

<u>Directions:</u> Find the value of each icon in the Area Model below so that it is equal to 384.